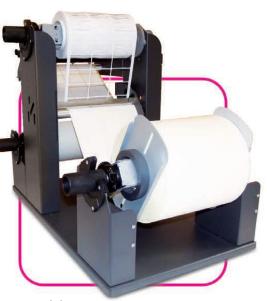

This machine can unwind, remove the label matrix from a die cut label roll, slit thanks to one or more cutter blades and rewind onto a 3" motorized core holder rewinder.

The label matrix is the excess label material around each die cut shape where ink or toner may settle after a full bleed printing process.

The machine can also be used only to remove the label matrix or only as slitting system.

The matrix removal and slitting operations are performed simultaneously. It is a specific machine to handle die cut label rolls and ideal for all slitting needs.