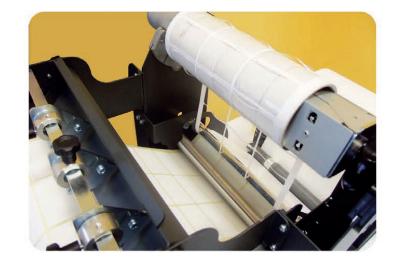

This machine can unwind, remove the label matrix from a die cut label roll, slit thanks to one or more cutter blades and rewind onto a 3" motorized core holder rewinder.

The label matrix is the excess label material around each die cut shape where ink or toner may settle after a full bleed printing process.

The machine can also be used only to remove the label matrix or only as slitting system.

The matrix removal and slitting operations are performed simultaneously. It is a specific machine to handle die cut label rolls and ideal for all slitting needs.