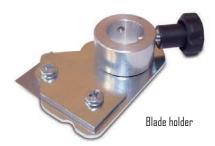

## Specifics

- 100/240V Power Supply
- Dimensions:
  - Height: 650mm
  - Width: 900mm
  - Depth: 500mm
- 2 Blades Included
- 3" Fixed Core Holders
- Maximum Outside Roll Diameter 250mm
- Maximum Label Width 220mm
- Minimum Slitting Width 25mm
- Manual speed Adjustment
- · Label Rewinding Face-Out only