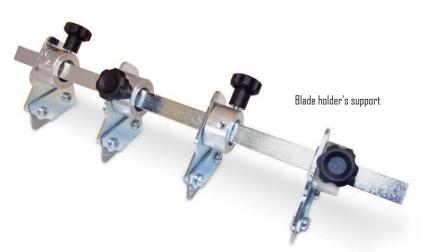

## Specifics

- 100/240V Power Supply
- Dimensions:
  - Height: 650mm
  - Width: 900mm
  - Depth: 500mm
- 2 Blades Included
- 3" Fixed Core Holders
- Maximum Outside Roll Diameter 250mm
- Maximum Label Width 220mm
- Minimum Slitting Width 25mm
- Manual speed Adjustment
- · Label Rewinding Face-Out only